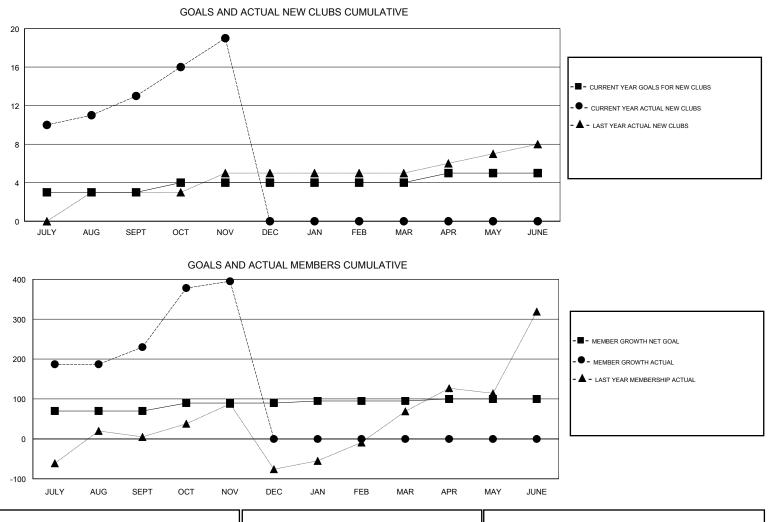

## GMT: ANIL TULSYAN

| GMT: ANIL TULS | SYAN          |           | LOCATION INDIA |                       |                           |                         | GMT CA                                             |  |
|----------------|---------------|-----------|----------------|-----------------------|---------------------------|-------------------------|----------------------------------------------------|--|
| Clubs          |               |           |                | Members               |                           |                         |                                                    |  |
|                | RESULTS FOR   | 2018-2019 |                | RESULTS FOR 2018-2019 |                           |                         |                                                    |  |
| QUARTER        | NEW CLUB GOAL | NEW CLUBS | DROPPED CLUBS  | QUARTER               | MEMBER GROWTH NET<br>GOAL | MEMBER GROWTH<br>ACTUAL | DROPPED<br>MEMBERS ACTUAL<br>(including transfers) |  |
| JULY/AUG/SEPT  | 3             | 13        | 0              | JULY/AUG/SEPT         | 70                        | 343                     | 110                                                |  |
| OCT/NOV/DEC    | 1             | 6         | 0              | OCT/NOV/DEC           | 20                        | 216                     | 47                                                 |  |
| JAN/FEB/MAR    | 0             | 0         | 0              | JAN/FEB/MAR           | 5                         | 0                       | 0                                                  |  |
| APR/MAY/JUNE   | 1             | 0         | 0              | APR/MAY/JUNE          | 5                         | 0                       | 0                                                  |  |